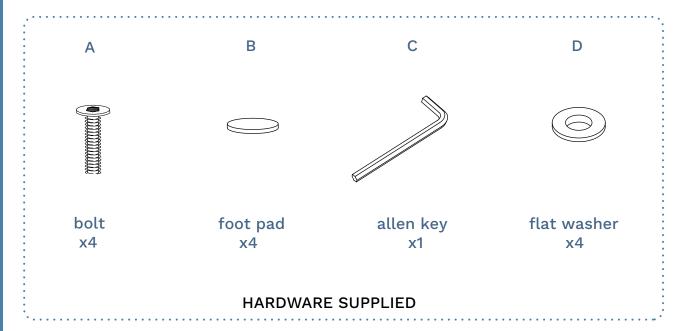

### **Partlist**

| 1 | Top Panel | x1 |
|---|-----------|----|
| 2 | Base      | x1 |

**Eve** Side Table

**Eve**Side Table

1

| Hardware Needed |   |    |  |
|-----------------|---|----|--|
| А               |   | x4 |  |
| D               | 0 | x4 |  |