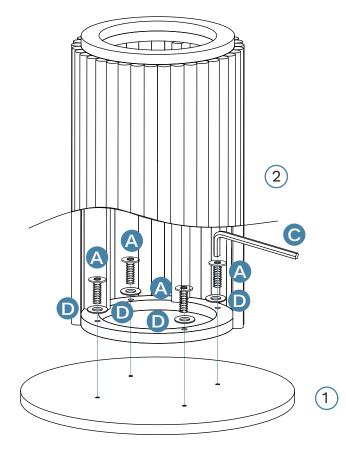

NOTICE: DO NOT OVERTIGHTEN THE SCREWS!

2

Turn the table over. You're done, enjoy!

Mocka.