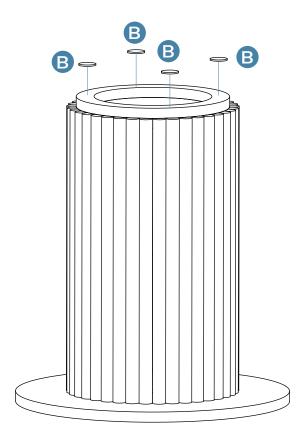

NOTICE: DO NOT OVERTIGHTEN THE SCREWS!

2

Turn the table over. You're done, enjoy!

Mocka.