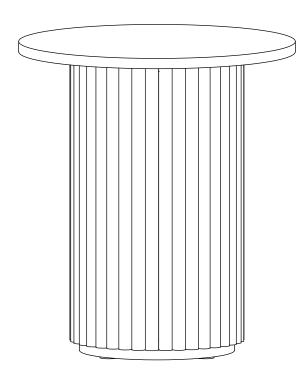

# Panel Layout

### **Partlist**

| 1 | Top Panel | x1 |
|---|-----------|----|
| 2 | Base      | x1 |

**Eve** Side Table

**Eve**Side Table

1

| Hardware Needed |   |    |  |
|-----------------|---|----|--|
| А               |   | x4 |  |
| D               | 0 | x4 |  |